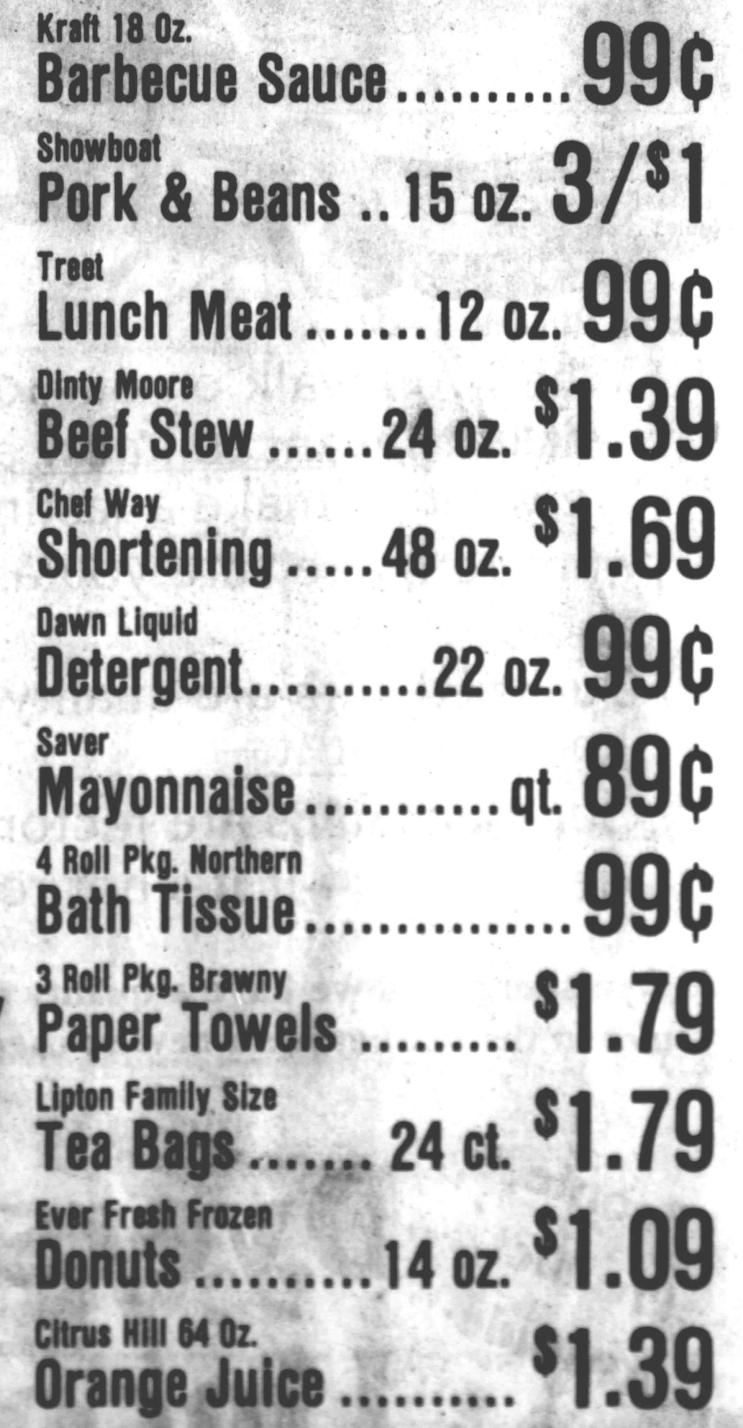

# 99¢ BONES Pork

# 3-Liter Coca-Cola .\$1.39 **Picnics** Bread 2/99¢ | Pint-Angel Food | 79¢ | Stream 79¢ | Pint-Angel Food | 79¢ | Pint-Angel Pint-Angel Food | 79¢ | Pint-Angel Food | 79¢ | Pint-Angel Food

Dbl. Luck 161/2 Oz. Grn.

Sauce....4/\$1 STEAK

22 Oz. Palmolive

Green Lima Beans

Griffin in Halls Funeral Home

Mrs. R. P. Clark visited Dr. and Mrs. Tom Martin and daughters in Cadiz, Ky. over the

# JONES WAREHOUSE FOOD MARKET

Old Hwy. 51 South, Halls Open Mon.-Sat., 6 A.M. To 9 P.M.

LARGE EGGS..... 99¢

DILL PICKLES ..... 2/99¢

MUSTARD..... 8 oz. 3/\$1

GREEN BEANS..... 3/\$1

BEANS...... 15 oz. 3/\$1

PINTO BEANS ..... 3/51