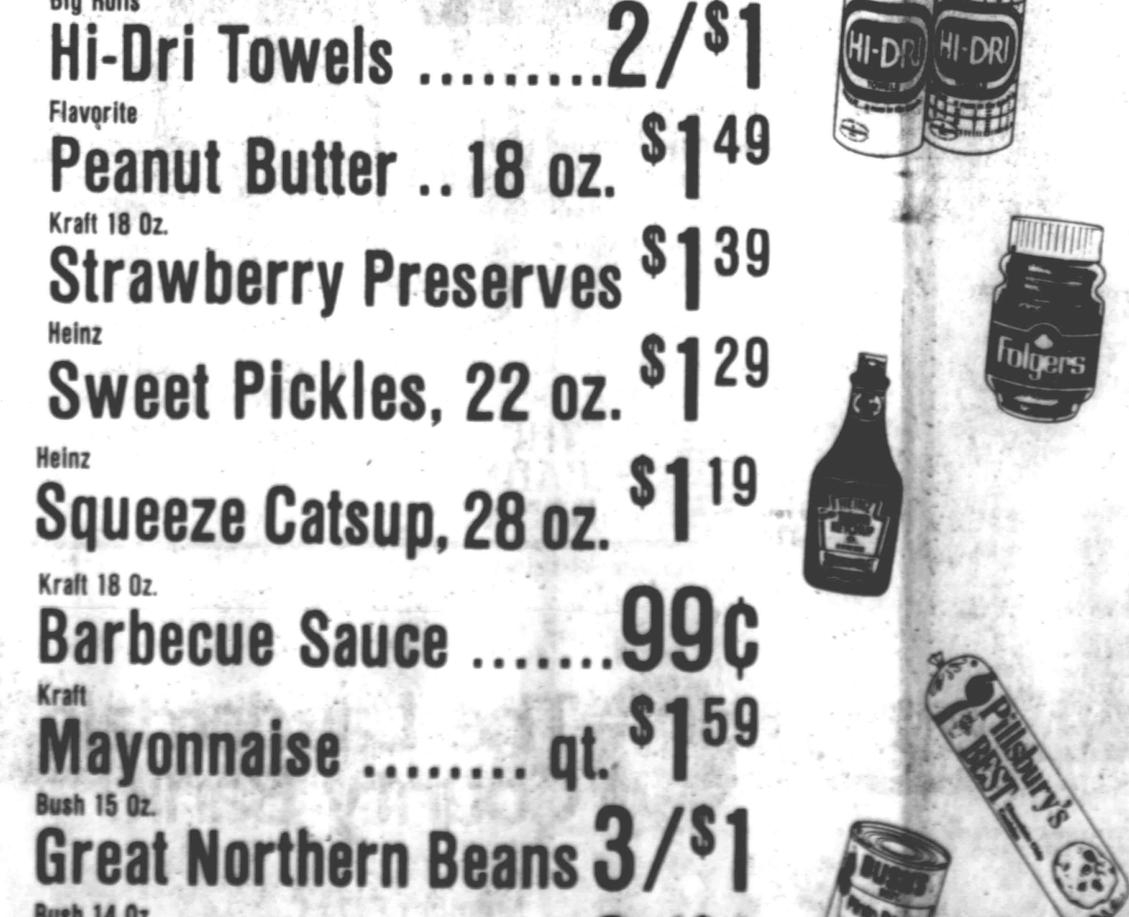

# 99¢ BONES Pork

# 3-Liter Coca-Cola .\$1.39 **Picnics** Bread 2/99¢ | Pint-Angel Food | 79¢ | Stream 79¢ | Pint-Angel Food | 79¢ | Pint-Angel Pint-Angel Food | 79¢ | Pint-Angel Food | 79¢ | Pint-Angel Food

Dbl. Luck 161/2 Oz. Grn.

Sauce....4/\$1 STEAK

22 Oz. Palmolive

Green Lima Beans

Griffin in Halls Funeral Home

Mrs. R. P. Clark visited Dr. and Mrs. Tom Martin and daughters in Cadiz, Ky. over the

GLADE 7 OZ.

ELF CUT 16 OZ.

BUSH GREAT NORTHERN

KELLOGG'S FRUIT LOOP

MAXWELL HOUSE INSTANT