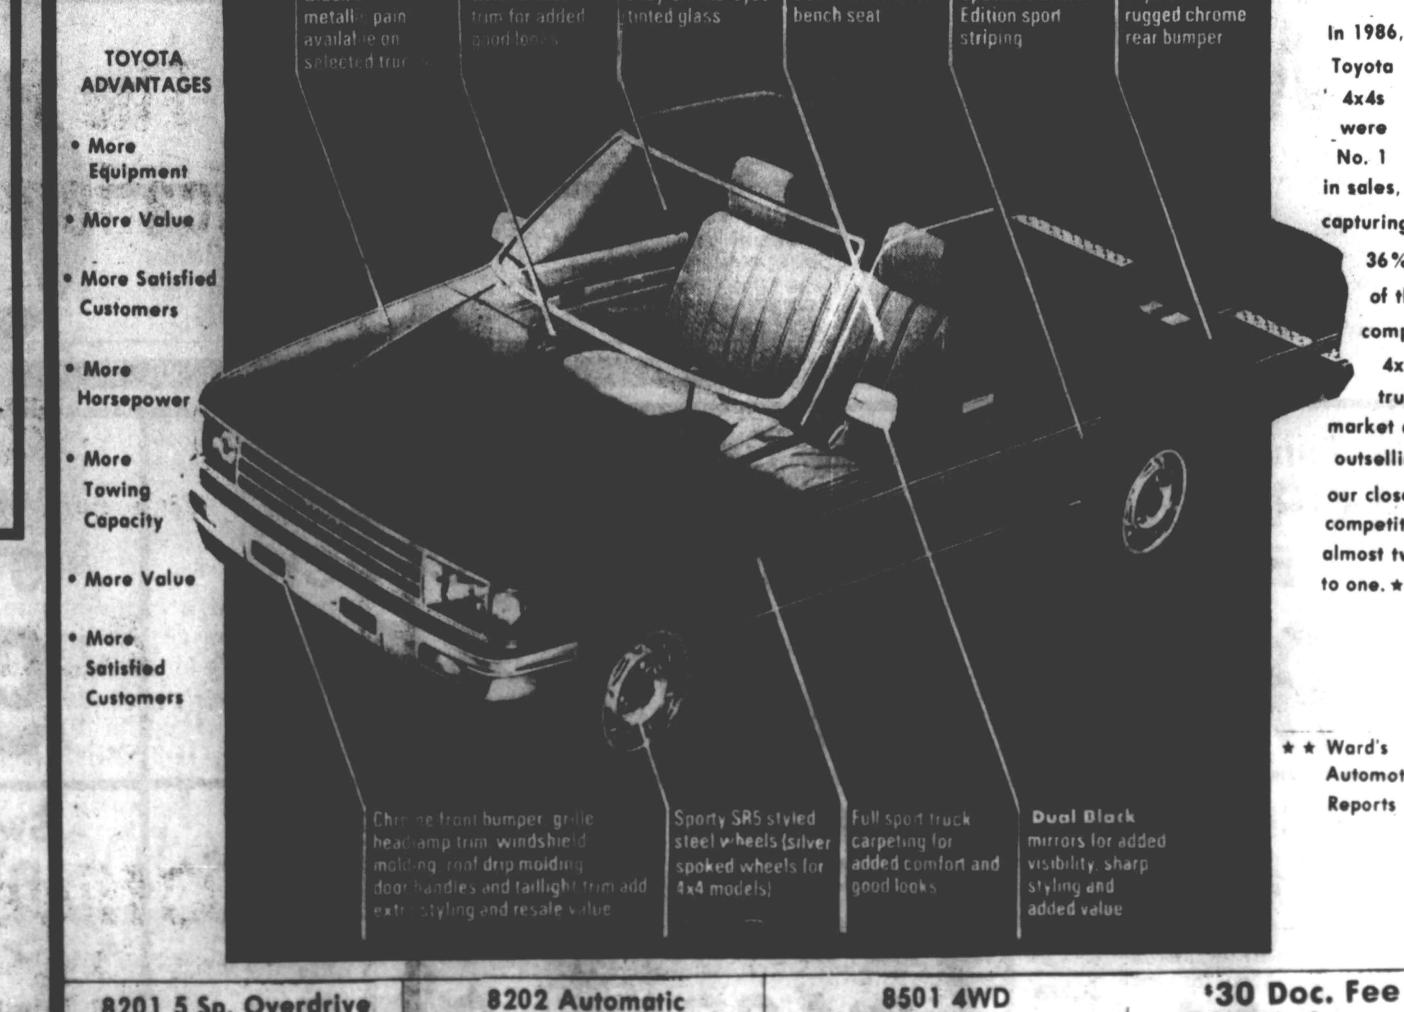

s. Annie Howe

Mrs. Annie Pearl Howe, 72, o

Gene and Bettie Davis

Lloyd and Jane Davis

Howe, of Dyer; a daughter, Wanda Uselton, of Trenton; two other brothers, Joe Swanner, of Camden, and Clifford Swanner,

of Trenton; six grandchildre and one great-grandchild.

CARD OF THANKS

The family of Cordie Davis would like to thank the many friends for

### Ladies' Dress & Semi-Casual Shoes For Spring & Easter

Shipments Arriving Daily — All New Spring Stock — Large Selection Yellow, Green, Silver, Gold, Pink, Blue, Fuchsia, White, Black, Turquoise

Selected Shoes At 20% Off



SHOEBARN

635-9446

Famous Brand Shoes & Boots At Discount Prices

in sales

of the

market and

outselling

competito

almost two

to one. \* #

Automotive

Spring Fever Continues Limited Edition 75 Incks in Shipment



8201 5 Sp. Overdrive Heavy Duty Starter, Generator Battery, Wiring Power Steering Chrome front & rear bumper chrome grill & ext trim Cloth Bench Seat. Deluxe Door Trim,

Tinted glass, dual black mirror full carpeting SRS styled wheels Spt. Striping

16670 Buys '147.19 per mo.

Power Steering Heavy Duty tarter, Generator, Battery, Wiring Chrome front & rear bumper chrome grill & ext. trim. cloth bench seats. deluxe door trim

full carpeting SR 5 Style Wheels Limited edition Spt. striping

'7133 Buys

\*157.41 per mo.

Spt. Stripping

19030 Buys 199.27 per mo.

Heavy Duty Starter, Generator

Battery, Wiring Power Steering

Chrome front & rear bumper

chrome grill & ext. trim.

cloth bench seat.

deluxe door trim.

full carpeting

SR5 styled wheels

limited edition

All Units qualify tinted