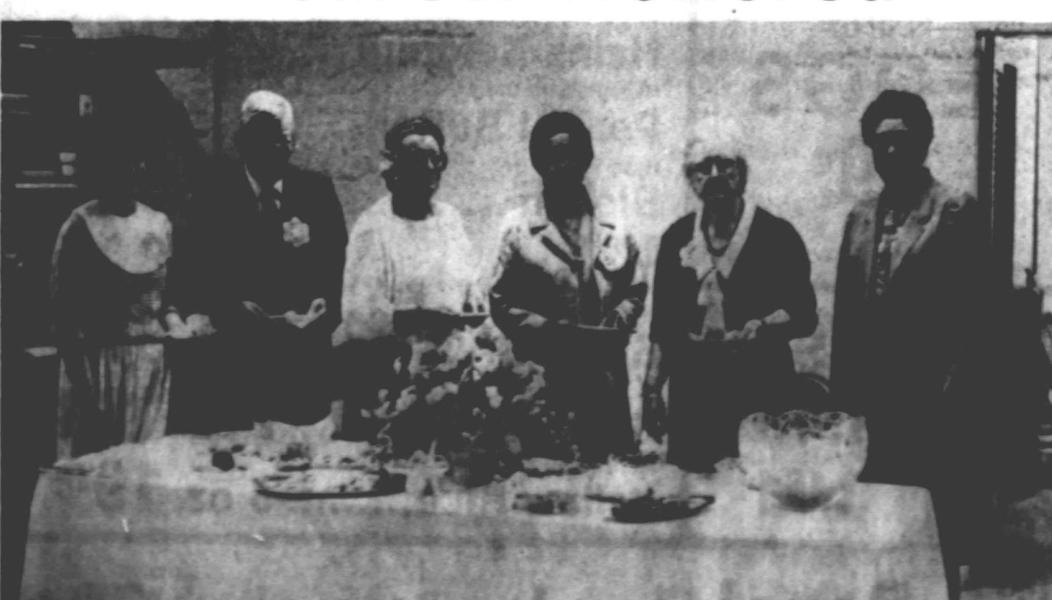

# They Deliver

HOME DELIVERED MEALS VOLUNTEERS honored March 21st at the Halls Senior Citizen Center were, from left, Nannie Leake, Mary Lee Moody, Donia Young, Emma Fowlkes, Virginia Walpole, Flossie Robison, Betty Burks, and Lura Jacobs, with Terry Charest, local co-ordinator for Memphis Inter-Faith Assn. meals.