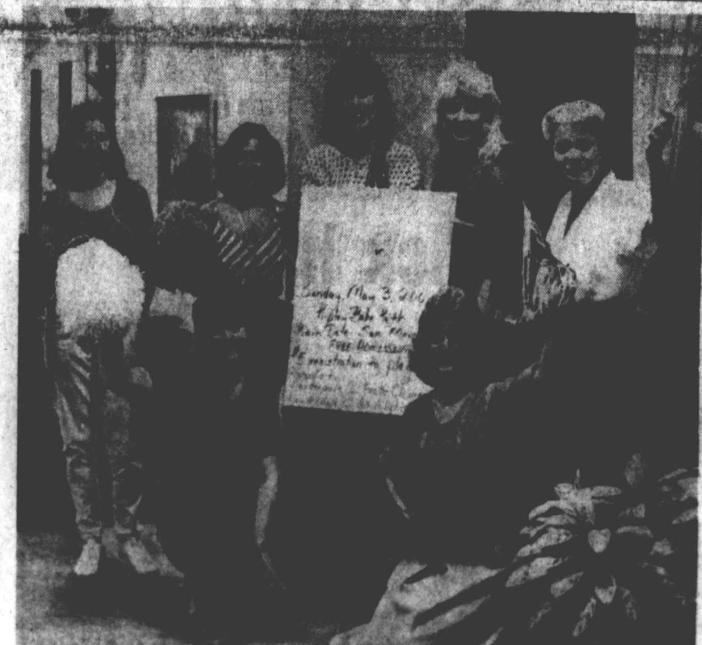

### New Here

PLOTTING STRATEGY for the second annual Lauderdale County Celebrity Softball Game at 2 p.m. May 3rd on Ripley's Babe Ruth Field are, from left, The Rev. Harry Birlew, Dan Perry, and David Elkins. Proceeds will aid foster children and the Adult Activities Center. To play, sign up any Saturday in consultant with Anthony B. any bank in the county.