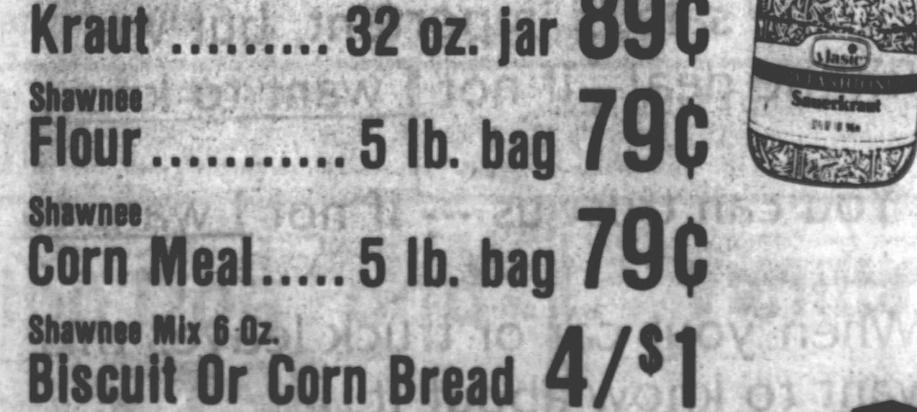

Sales Tax Plus '30 Doc. fee No Gimmicks, No Other Adds. O Down

THE BEST OF BOTH WORLDS Buick-Pontiac-Cadillac-GMC-Toyota 283-5110

# EHOUSE FOOD MARKET 836-5196

Old Hwy. 51 South, Halls Open Mon.—Sat., 6 A.M. To 9 P.M.

We Accept U.S. Government Food Stamps And WIC Vouchers

Prices Good April 8-14, 1987

-- Meat Department-

5 lb. bag 04G

# -- Produce Department-

10 Lb. Bag U.S. No. 1 Red Potatoes.... Golden Delicious

Quarter Pork Loin Chops .. lb. \$1.29 Loin Cut Country Style
Ribs ..... Davis Sausage .... 1b. \$1.49 Flavorite Franks....12 oz. pkg. 99¢ Flavorite Bryan Farm House Family Pack Leg Quarters ........... 1b. 39¢

Fisher Boy Frozen 32 Oz.

Fish Sticks .....

Ronco Spaghetti.... Sweet Pickles ..... Kraft Assorted 8 Oz. Salad Dressings ..... 79¢ Kraut ..... 32 oz. jar 89¢









Pillsbury Big Country Biscuits ..... 12 oz. 2/89¢



### Poplar Grov

and Mrs. Cleo Knox visited Junior Crum in Union City Sunday before last. Mrs. Louella Knox spent Sat-urday with Mr. and Mrs. Lonnie

Hicks in Fowlkes. Mike Harris, of Fowlkes, Mrs. Bertha Nichols, of Halls, and Mrs. Doyle Davis and Mrs. Nelle Kendrick were in Trenton Satur-

Mrs. Louise Moore spent the weekend with the Greg Moore family in Dyersburg. Mrs. Levin Cleek and Mrs.

Louella Knox visited their aunt, Mrs. Peggy Walker, in Hillhaven Nursing Home in Ripley Sun-

Mr. and Mrs. Paul Latham, of Paris, spent Tuesday of last week with Mr. Latham's sister, Mrs. Cleo Knox.

Miss Amy Hendren, daughter of Mr. and Mrs. Sidney Hendren, is in Baptist Hospital Lauder-Mr. and Mrs. Hollis Knox and grandson, Matthew, of Dy