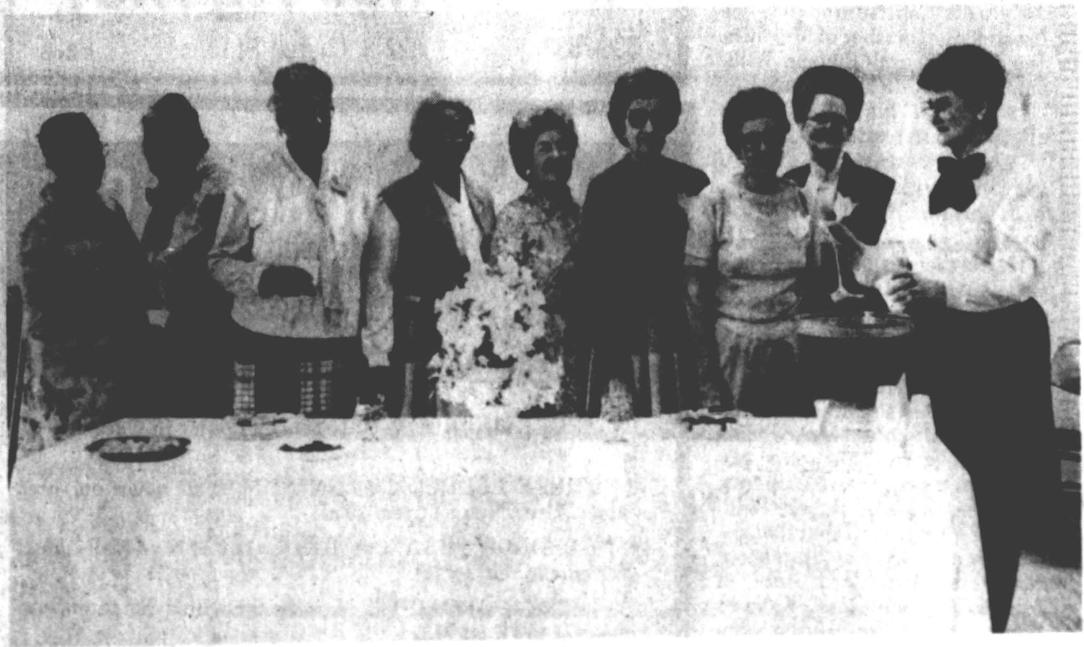

# They Deliver

HOME DELIVERED MEALS VOLUNTEERS honored March 21st at the Halls Senior Citizen Center were, from left, Nannie Leake, Mary Lee Moody, Donia Young, Emma Fowlkes, Virginia Walpole, Flossie Robison, Betty Burks, and Lura Jacobs, with Terry Charest, local co-ordinator for Memphis Inter-Faith Assn. meals.